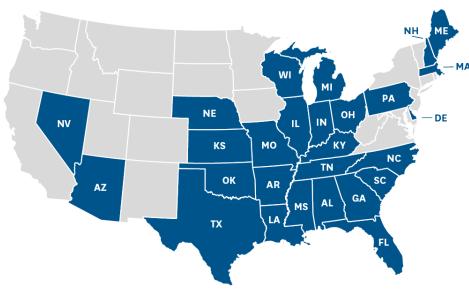

# A Brighter, Healthier Future

Connecting local communities with dental professionals, Centene Dental Services believes in building relationships for better health outcomes of the more than 4 million members we serve. With health plans across 27 states, we bring Medicaid, Marketplace, and Medicare patients to our panel of 78,000 dental providers.

# **WHO WE SERVE**